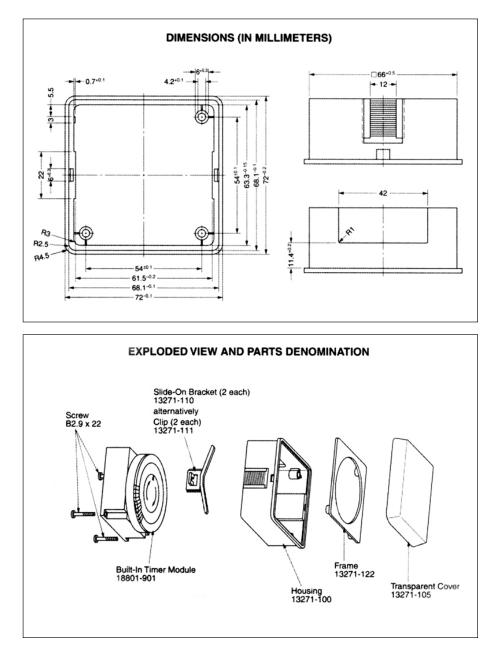

#### **General Description**

Housing and accessories for built-in timer modules completely assembled or as parts kit.

#### Features

- Rigid multipurpose housing out of glass-fibre reinforced plastic
- Transparent cover
- Dimensions 72 x 72mm
- Easy to mount by slide-on brackets or clips
- Applicable for: Series 880, Series 882, Series 327/11
- Can be supplied completely assembled with time module or as parts kit