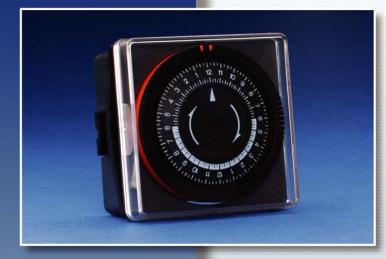

#### **General Description**

Housing and accessories for built-in timer modules completely assembled or as parts kit.

#### Features

- Rigid multipurpose housing out of glass-fibre reinforced plastic
- Transparent cover
- Dimensions 72 x 72mm
- Easy to mount by slide-on brackets or clips
- Applicable for: Series 880, Series 882, Series 327/11
- Can be supplied completely assembled with time module or as parts kit